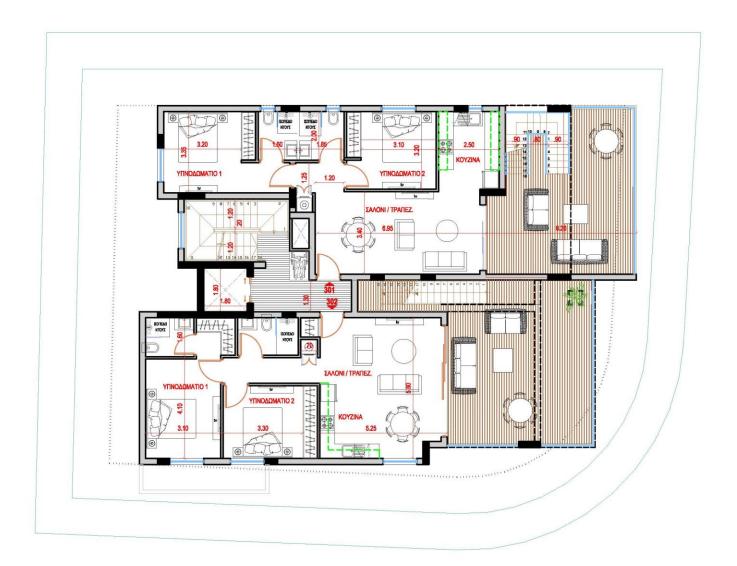

XISTING LE VEL POL -PROPOSED GROUND LEVEL

RPOTEINOMENO YMOMETPO EGABOYS YDISTAMENO YWOMETPO ERL = EXISTING ROAD LEVEL YPIETAMENO YWOMETPO DPOMOY EPL = EXISTING PAVEMENT LEVEL ΥΦΙΣΤΑΜΕΝΟ ΥΨΟΜΕΤΡΟ ΓΙΕ ΖΟΔΡΟΜΙΟΥ

FFL = FINISHED FLOOR LEVEL
YWOMETPO TEAERIMENOY FLATOMATOS SSL = STRUCTURAL SLAB LEVEL ΔΟΜΙΚΟ ΥΨΟΜΕΤΡΟ ΠΑΝΩ ΜΕΡΟΥΣ ΔΟΚΟ ΤΟΡ = ΤΟΡ ΟΓ PARAPET ΔΟΜΙΚΟ ΥΨΟΜΕΤΡΟ ΠΑΝΩ ΜΕΡΟΥΣ ΣΤΗΘΑΙΟ

#### CODE ARCHITECTURE STUDIO ARCHITECTS & ENGINEERS

MICHALIS NEOFYTOU ARCHITECT N.T.U.A.-MA ARCHITECTURE

AGIOU ANTONIOU 6 NIKA TOWER FLAT 202 7102, ARADIPPOY LARNAGA-CYPRUS TEL. 24534204 FAX. 24323019 EMAIL INFO@CA-STUDIO.COM

JOB TITLE : VISTA DEL MARE

**DEXTEK - PLOT157** OWNER:

SHEET TITLE : GROUND FLOOR PLAN

DATE : APRIL 2024

1:100 @ A3 SCALE :

A 01 DESIGN JOB NO

A.C. 634



# FIRST FLOOR PLAN



# THIRD FLOOR PLAN



### **ROOF PLAN**



#### **PHONE**

+357 24258333 77787009 +357 97644024



### **ADDRESS**

Gladstonos 1 Office 1,Panayiotio Megaro, 6023 Larnaca, Cyprus



#### **EMAIL**

info@dextekconstructions.com



### **WEBSITE**

www.dextekgroup.com