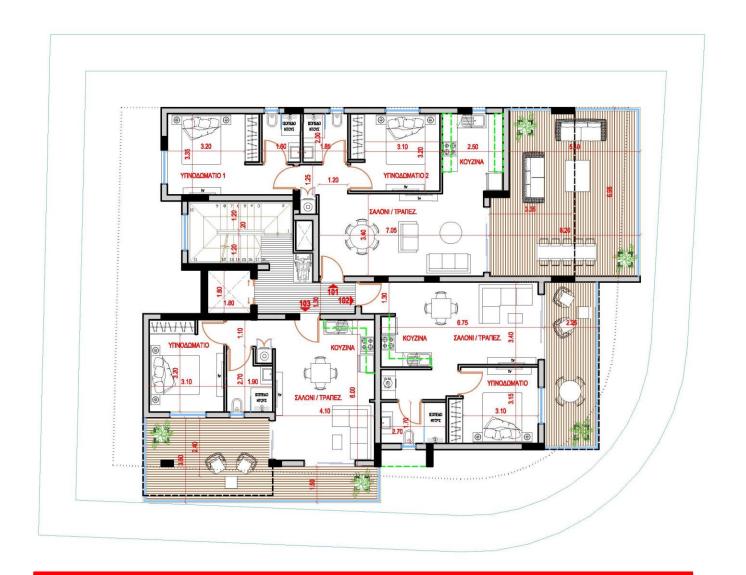

|  |  |

⊕ EL = EXISTING LE VEL POL -PROPOSED GROUND LEVEL

RPOTEINOMENO YMOMETPO EGABOYS YDISTAMENO YWOMETPO ERL = EXISTING ROAD LEVEL YPIETAMENO YWOMETPO DPOMOY EPL = EXISTING PAVEMENT LEVEL ΥΦΙΣΤΑΜΕΝΟ ΥΨΟΜΕΤΡΟ ΓΙΕ ΖΟΔΡΟΜΙΟΥ

FFL = FINISHED FLOOR LEVEL
YWOMETPO TEAERIMENOY FLATOMATOS SSL = STRUCTURAL SLAB LEVEL ΔΟΜΙΚΟ ΥΨΟΜΕΤΡΟ ΠΑΝΩ ΜΕΡΟΥΣ ΔΟΚΟ ΤΟΡ = ΤΟΡ ΟΓ PARAPET ΔΟΜΙΚΟ ΥΨΟΜΕΤΡΟ ΠΑΝΩ ΜΕΡΟΥΣ ΣΤΗΘΑΙΟ

#### CODE ARCHITECTURE STUDIO ARCHITECTS & ENGINEERS

MICHALIS NEOFYTOU ARCHITECT N.T.U.A.-MA ARCHITECTURE

AGIOU ANTONIOU 6 NIKA TOWER FLAT 202 7102, ARADIPPOY LARNAGA-CYPRUS TEL. 24534204 FAX. 24323019 EMAIL INFO@CA-STUDIO.COM

JOB TITLE : VISTA DEL MARE

**DEXTEK - PLOT157** OWNER:

SHEET TITLE : GROUND FLOOR PLAN

DATE : APRIL 2024

1:100 @ A3 SCALE :

A 01 DESIGN JOB NO

A.C. 634



# FIRST FLOOR PLAN



# THIRD FLOOR PLAN



### **ROOF PLAN**



#### **PHONE**

+357 24258333 77787009 +357 97644024



### **ADDRESS**

Gladstonos 1 Office 1,Panayiotio Megaro, 6023 Larnaca, Cyprus



#### **EMAIL**

info@dextekconstructions.com



### **WEBSITE**

www.dextekgroup.com