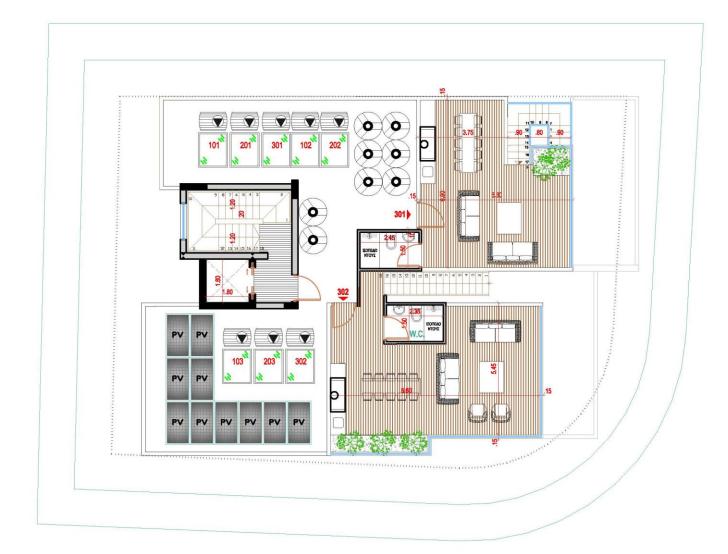

OPOSED GROUND LEVEL

RPOTEINOMENO YMOMETPO EGABOYS YDISTAMENO YWOMETPO ERL = EXISTING ROAD LEVEL YPIETAMENO YWOMETPO DPOMOY EPL = EXISTING PAVEMENT LEVEL ΥΦΙΣΤΑΜΕΝΟ ΥΨΟΜΕΤΡΟ ΓΙΕ ΖΟΔΡΟΜΙΟΥ

FFL = FINISHED FLOOR LEVEL
YWOMETPO TEAERIMENOY FLATOMATOS SSL = STRUCTURAL SLAB LEVEL ΔΟΜΙΚΟ ΥΨΟΜΕΤΡΟ ΠΑΝΩ ΜΕΡΟΥΣ ΔΟΚΟ ΤΟΡ = ΤΟΡ ΟΓ PARAPET ΔΟΜΙΚΟ ΥΨΟΜΕΤΡΟ ΠΑΝΩ ΜΕΡΟΥΣ ΣΤΗΘΑΙΟ

#### CODE ARCHITECTURE STUDIO ARCHITECTS & ENGINEERS

MICHALIS NEOFYTOU ARCHITECT N.T.U.A.-MA ARCHITECTURE

AGIOU ANTONIOU 6 NIKA TOWER FLAT 202 7102, ARADIPPOY LARNAGA-CYPRUS TEL. 24534204 FAX. 24323019 EMAIL INFO@CA-STUDIO.COM

JOB TITLE : VISTA DEL MARE

**DEXTEK - PLOT157** OWNER:

SHEET TITLE : GROUND FLOOR PLAN

DATE : APRIL 2024

1:100 @ A3 SCALE :

A 01 DESIGN JOB NO

A.C. 634



# FIRST FLOOR PLAN



# THIRD FLOOR PLAN



### **ROOF PLAN**



#### **PHONE**

+357 24258333 77787009 +357 97644024



### **ADDRESS**

Gladstonos 1 Office 1,Panayiotio Megaro, 6023 Larnaca, Cyprus



#### **EMAIL**

info@dextekconstructions.com



### **WEBSITE**

www.dextekgroup.com