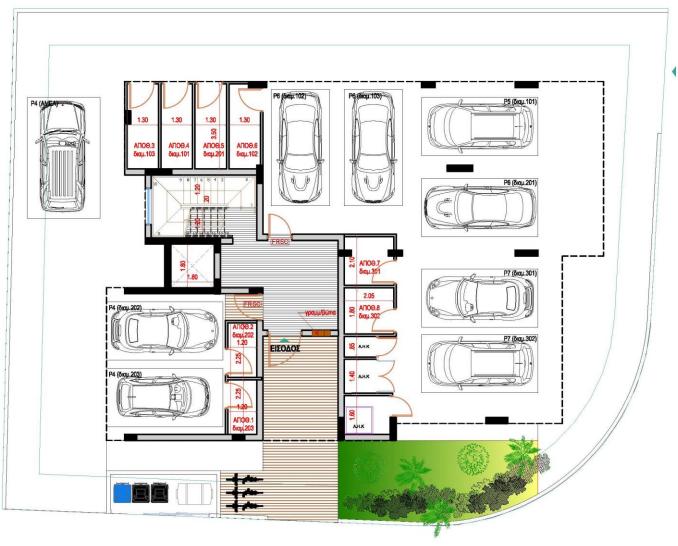

- 1- & 2-bedrooms apartments
- Penthouses with Terraces
- Spacious apartments
   Strategic Location
- Walking distance near to all amenities
- Distance to the beach 900m

**GROUND FLOOR PLAN** 

NOTES :

- 1. ΟΛΑ ΤΑ ΥΛΙΚΑ ΝΑ ΧΡΗΣΙΜΟΠΟΙΗΘΟΎΝ ΜΕ ΤΗ ΣΥΓΚΑΤΑΘΕΣΗ ΤΟΥ ΑΡΧΙΤΕΚΤΟΝΑ.
- 2. ΟΛΑ ΤΑ ΑΡΧΙΤΕΚΤΟΝΙΚΑ ΣΧΕΔΙΑ ΚΑΙ ΛΕΠΤΟΜΕΡΕΙΕΣ ΝΑ ΔΙΑΒΑΖΟΝΤΑΙ ΜΑΖΙ ΜΕ ΤΑ ΣΤΑΤΙΚΑ & ΗΛΕΚΤΡΟΜΗΧΑΝΟΛΟΓΙΚΑ ΣΧΕΔΙΑ. ΓΙΑ ΟΠΟΙΕΣΔΗΠΟΤΕ ΔΙΑΦΟΡΕΣ ΝΑ ΕΝΗΜΕΡΩΝΕΤΑΙ Ο ΕΠΙΒΛΕΠΩΝ ΤΟΥ ΕΡΓΟΥ.
- 3. ΟΙ ΔΙΑΣΤΑΣΕΙΣ ΤΩΝ ΚΟΥΦΟΜΑΤΩΝ ΣΤΑ ΑΡΧΙΤΕΚΤΟΝΙΚΑ ΕΙΝΑΙ ΚΑΘΑΡΕΣ. Ο ΕΡΓΟΛΑΒΟΣ ΕΙΝΑΙ ΥΠΟΧΡΕΟΣ ΝΑ ΚΑΤΑΣΚΕΥΑΣΗ ΤΑ ΚΟΥΦΩΜΑΤΑ ΛΑΜΒΑΝΟΝΤΑΣ ΥΠΟΨΗ 3 ΧΕΡΙΑ ΣΟΥΒΑ ΚΑΙ ΠΟΛΥΣΤΕΡΙΝΗ ΚΑΙ ΟΠΟΙΟΔΗΠΟΤΕ ΤΕΛΙΚΟ ΕΠΙΧΡΙΣΜΑ.

ΕΙΣΟΔΟΣ / ΕΞΟΔΟΣ

> D = DISHWASHER R = REFRIGERATORW = WASHING MACHINE

| BY: | DATE: | REVISION : |  |  |
|-----|-------|------------|--|--|
| -   | -     |            |  |  |
| -   | *     |            |  |  |
| -   | *     | -          |  |  |
| -   | -     | -          |  |  |
| -   | -     |            |  |  |
| -   | -     |            |  |  |
| -   | -     | -          |  |  |
| -   | -     |            |  |  |
| -   | -     |            |  |  |
| -   | -     | S#6        |  |  |

JOB TITLE : VISTA DEL MARE

**DEXTEK - PLOT157** OWNER:

SHEET TITLE : GROUND FLOOR PLAN

DATE : APRIL 2024

1:100 @ A3 SCALE :

A 01 DESIGN JOB NO

A.C. 634