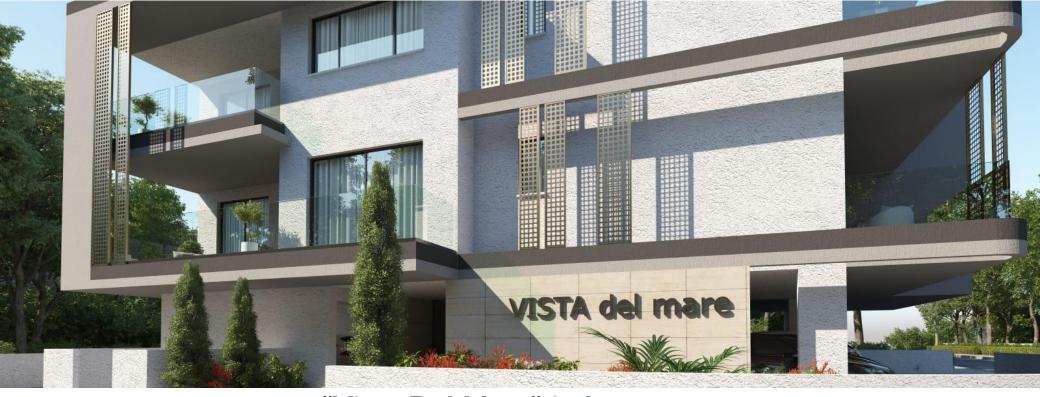

### "Vista Del Mare" in Larnaca

"Vista Del Mare" is a new project by Dextek Group located in Larnaca next to The American University of Cyprus (AUCY) and it is situated on a corner plot.

It is a 3-floor building and consist 1 & 2 bedroom of spacious apartments and penthouse apartments with roof terraces with sea view.

- 1- & 2-bedrooms apartments
- Penthouses with Terraces
- Spacious apartments
   Strategic Location
- Walking distance near to all amenities
- Distance to the beach 900m

**GROUND FLOOR PLAN** 

NOTES :

- 1. ΟΛΑ ΤΑ ΥΛΙΚΑ ΝΑ ΧΡΗΣΙΜΟΠΟΙΗΘΟΎΝ ΜΕ ΤΗ ΣΥΓΚΑΤΑΘΕΣΗ ΤΟΥ ΑΡΧΙΤΕΚΤΟΝΑ.
- 2. ΟΛΑ ΤΑ ΑΡΧΙΤΕΚΤΟΝΙΚΑ ΣΧΕΔΙΑ ΚΑΙ ΛΕΠΤΟΜΕΡΕΙΕΣ ΝΑ ΔΙΑΒΑΖΟΝΤΑΙ ΜΑΖΙ ΜΕ ΤΑ ΣΤΑΤΙΚΑ & ΗΛΕΚΤΡΟΜΗΧΑΝΟΛΟΓΙΚΑ ΣΧΕΔΙΑ. ΓΙΑ ΟΠΟΙΕΣΔΗΠΟΤΕ ΔΙΑΦΟΡΕΣ ΝΑ ΕΝΗΜΕΡΩΝΕΤΑΙ Ο ΕΠΙΒΛΕΠΩΝ ΤΟΥ ΕΡΓΟΥ.
- 3. ΟΙ ΔΙΑΣΤΑΣΕΙΣ ΤΩΝ ΚΟΥΦΟΜΑΤΩΝ ΣΤΑ ΑΡΧΙΤΕΚΤΟΝΙΚΑ ΕΙΝΑΙ ΚΑΘΑΡΕΣ. Ο ΕΡΓΟΛΑΒΟΣ ΕΙΝΑΙ ΥΠΟΧΡΕΟΣ ΝΑ ΚΑΤΑΣΚΕΥΑΣΗ ΤΑ ΚΟΥΦΩΜΑΤΑ ΛΑΜΒΑΝΟΝΤΑΣ ΥΠΟΨΗ 3 ΧΕΡΙΑ ΣΟΥΒΑ ΚΑΙ ΠΟΛΥΣΤΕΡΙΝΗ ΚΑΙ ΟΠΟΙΟΔΗΠΟΤΕ ΤΕΛΙΚΟ ΕΠΙΧΡΙΣΜΑ.