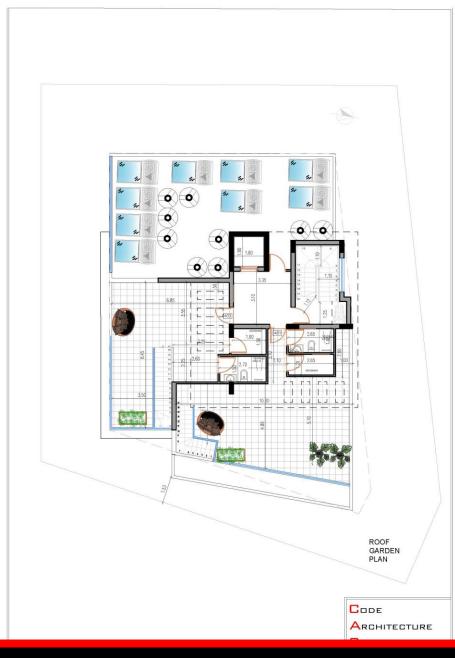

- 1 & 2 Bedroom Apartments
- Penthouse Apartment with Roof Garden
- Walking distance to the New Marina & Port
  - Strategically located

| APT NO. | FLOOR LEVEL | BEDS | BATH/R | INTERNAL<br>AREA m² | COVERED<br>BALCONY m <sup>2</sup> | UNCOVERED<br>BALCONY | ROOF<br>GARDEN m² | STORAGE &<br>PARKING | TOTAL<br>AREA m² |
|---------|-------------|------|--------|---------------------|-----------------------------------|----------------------|-------------------|----------------------|------------------|
| 101     | 1st         | 1    | 1      | 52.00               | 12.00                             | 0.00                 | 0.00              | YES                  | 64.00            |
| 102     | 1st         | 1    | 1      | 50.00               | 24.00                             | 0.00                 | 0.00              | YES                  | 74.00            |
| 103     | 1st         | 1    | 1      | 51.00               | 12.00                             | 0.00                 | 0.00              | YES                  | 63.00            |
|         |             |      |        |                     |                                   |                      |                   |                      |                  |
| 201     | 2nd         | 2    | 2      | 80.00               | 19.00                             | 0.00                 | 0.00              | YES                  | 99.00            |
| 202     | 2nd         | 2    | 2      | 81.00               | 25.00                             | 4.00                 | 0.00              | YES                  | 110.00           |
|         |             |      |        |                     |                                   |                      |                   |                      |                  |
| 301     | 3rd         | 2    | 2      | 90.00               | 19.00                             | 0.00                 | 0.00              | YES                  | 99.00            |
| 302     | 3rd         | 2    | 2      | 81.00               | 25.00                             | 0.00                 | 0.00              | YES                  | 106.00           |
|         |             |      |        |                     |                                   |                      |                   |                      |                  |
| 401     | 4th         | 2    | 2      | 80.00               | 32.00                             | 3.00                 | 60.00             | YES                  | 175.00           |
| 402     | 4th         | 2    | 2      | 81.00               | 20.00                             | 5.20                 | 51.00             | YES                  | 152.00           |