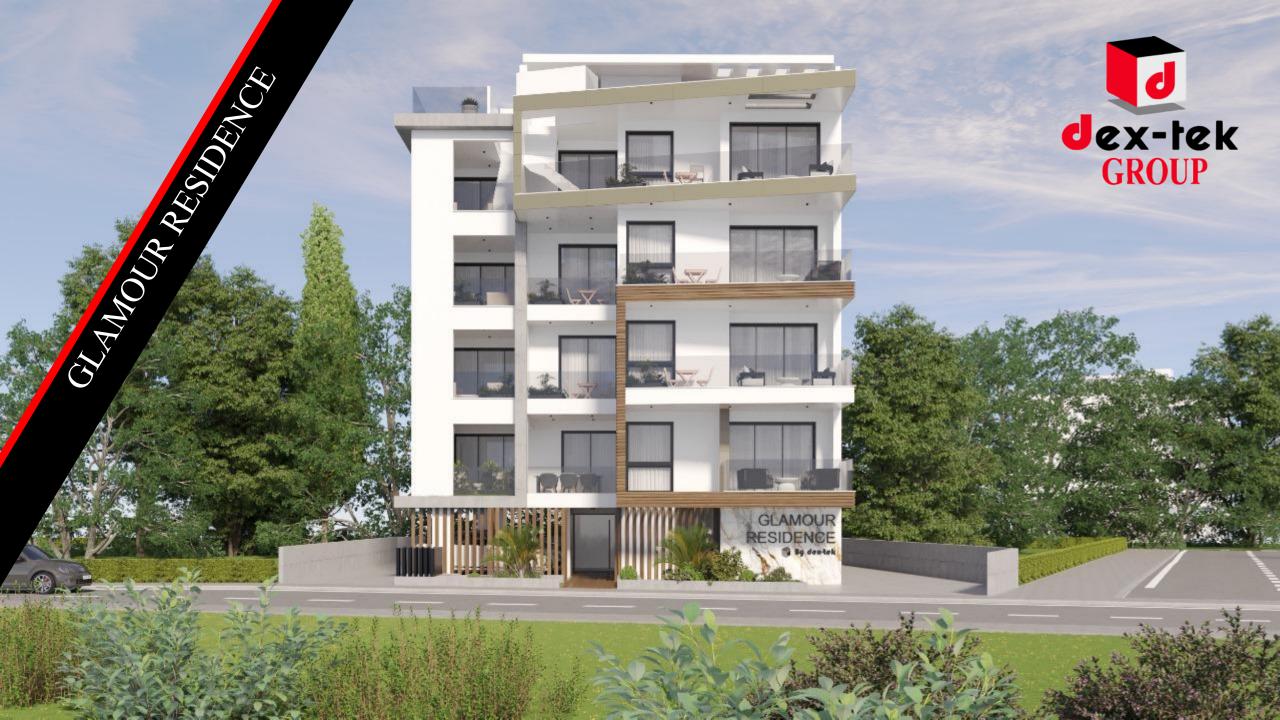

### "GLAMOUR RESIDENCE" in Larnaca

"Glamour Residence" is rising soon in the fastest developing area in Larnaca. This stunning and modern building will consist 1 & 2 bedroom apartments and is strategically located with walking distance to the New Marina & Port. The ideal climate in the area all-year-round will ensure that residents can enjoy the surrounding nature. Project Details:

- 1 & 2 Bedroom Apartments
- Penthouse Apartment with Roof Garden
- Walking distance to the New Marina & Port
  - Strategically located

| APT NO. | FLOOR LEVEL | BEDS | BATH/R | INTERNAL<br>AREA m² | COVERED<br>BALCONY m <sup>2</sup> | UNCOVERED<br>BALCONY | ROOF<br>GARDEN m² | STORAGE &<br>PARKING | TOTAL<br>AREA m² |
|---------|-------------|------|--------|---------------------|-----------------------------------|----------------------|-------------------|----------------------|------------------|
| 101     | 1st         | 1    | 1      | 52.00               | 12.00                             | 0.00                 | 0.00              | YES                  | 64.00            |
| 102     | 1st         | 1    | 1      | 50.00               | 24.00                             | 0.00                 | 0.00              | YES                  | 74.00            |
| 103     | 1st         | 1    | 1      | 51.00               | 12.00                             | 0.00                 | 0.00              | YES                  | 63.00            |
|         |             |      |        |                     |                                   |                      |                   |                      |                  |
| 201     | 2nd         | 2    | 2      | 80.00               | 19.00                             | 0.00                 | 0.00              | YES                  | 99.00            |
| 202     | 2nd         | 2    | 2      | 81.00               | 25.00                             | 4.00                 | 0.00              | YES                  | 110.00           |
|         |             |      |        |                     |                                   |                      |                   |                      |                  |
| 301     | 3rd         | 2    | 2      | 90.00               | 19.00                             | 0.00                 | 0.00              | YES                  | 99.00            |
| 302     | 3rd         | 2    | 2      | 81.00               | 25.00                             | 0.00                 | 0.00              | YES                  | 106.00           |
|         |             |      |        |                     |                                   |                      |                   |                      |                  |
| 401     | 4th         | 2    | 2      | 80.00               | 32.00                             | 3.00                 | 60.00             | YES                  | 175.00           |
| 402     | 4th         | 2    | 2      | 81.00               | 20.00                             | 5.20                 | 51.00             | YES                  | 152.00           |