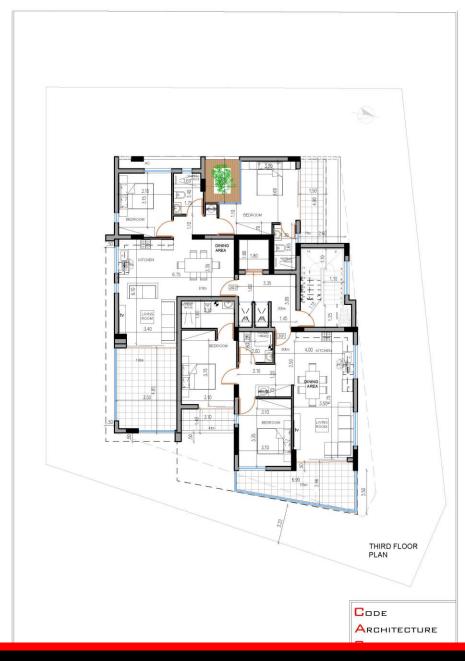

# THIRD FLOOR PLAN

- 1 & 2 Bedroom Apartments
- Penthouse Apartment with Roof Garden
- Walking distance to the New Marina & Port
  - Strategically located

| APT NO. | FLOOR LEVEL | BEDS | BATH/R | INTERNAL<br>AREA m² | COVERED<br>BALCONY m <sup>2</sup> | UNCOVERED<br>BALCONY | ROOF<br>GARDEN m² | STORAGE &<br>PARKING | TOTAL<br>AREA m² |
|---------|-------------|------|--------|---------------------|-----------------------------------|----------------------|-------------------|----------------------|------------------|
| 101     | 1st         | 1    | 1      | 52.00               | 12.00                             | 0.00                 | 0.00              | YES                  | 64.00            |
| 102     | 1st         | 1    | 1      | 50.00               | 24.00                             | 0.00                 | 0.00              | YES                  | 74.00            |
| 103     | 1st         | 1    | 1      | 51.00               | 12.00                             | 0.00                 | 0.00              | YES                  | 63.00            |
|         |             |      |        |                     |                                   |                      |                   |                      |                  |
| 201     | 2nd         | 2    | 2      | 80.00               | 19.00                             | 0.00                 | 0.00              | YES                  | 99.00            |
| 202     | 2nd         | 2    | 2      | 81.00               | 25.00                             | 4.00                 | 0.00              | YES                  | 110.00           |
|         |             |      |        |                     |                                   |                      |                   |                      |                  |
| 301     | 3rd         | 2    | 2      | 90.00               | 19.00                             | 0.00                 | 0.00              | YES                  | 99.00            |
| 302     | 3rd         | 2    | 2      | 81.00               | 25.00                             | 0.00                 | 0.00              | YES                  | 106.00           |
|         |             |      |        |                     |                                   |                      |                   |                      |                  |
| 401     | 4th         | 2    | 2      | 80.00               | 32.00                             | 3.00                 | 60.00             | YES                  | 175.00           |
| 402     | 4th         | 2    | 2      | 81.00               | 20.00                             | 5.20                 | 51.00             | YES                  | 152.00           |