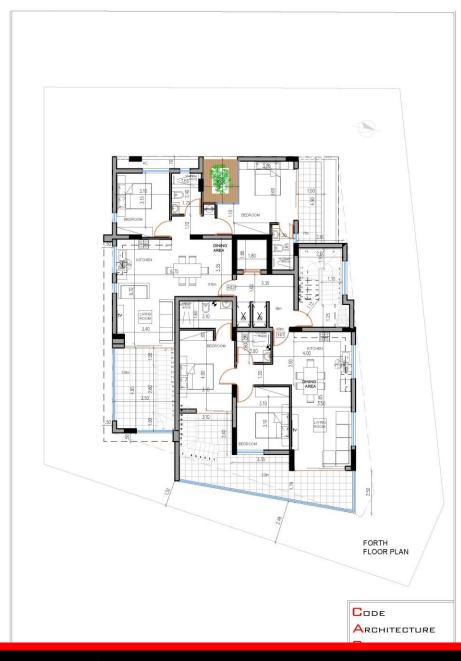

## FORTH FLOOR PLAN

- 1 & 2 Bedroom Apartments
- Penthouse Apartment with Roof Garden
- Walking distance to the New Marina & Port
  - Strategically located

| APT NO. | FLOOR LEVEL | BEDS | BATH/R | INTERNAL<br>AREA m² | COVERED<br>BALCONY m <sup>2</sup> | UNCOVERED<br>BALCONY | ROOF<br>GARDEN m² | STORAGE &<br>PARKING | TOTAL<br>AREA m² |
|---------|-------------|------|--------|---------------------|-----------------------------------|----------------------|-------------------|----------------------|------------------|
| 101     | 1st         | 1    | 1      | 52.00               | 12.00                             | 0.00                 | 0.00              | YES                  | 64.00            |
| 102     | 1st         | 1    | 1      | 50.00               | 24.00                             | 0.00                 | 0.00              | YES                  | 74.00            |
| 103     | 1st         | 1    | 1      | 51.00               | 12.00                             | 0.00                 | 0.00              | YES                  | 63.00            |
|         |             |      |        |                     |                                   |                      |                   |                      |                  |
| 201     | 2nd         | 2    | 2      | 80.00               | 19.00                             | 0.00                 | 0.00              | YES                  | 99.00            |
| 202     | 2nd         | 2    | 2      | 81.00               | 25.00                             | 4.00                 | 0.00              | YES                  | 110.00           |
|         |             |      |        |                     |                                   |                      |                   |                      |                  |
| 301     | 3rd         | 2    | 2      | 90.00               | 19.00                             | 0.00                 | 0.00              | YES                  | 99.00            |
| 302     | 3rd         | 2    | 2      | 81.00               | 25.00                             | 0.00                 | 0.00              | YES                  | 106.00           |
|         |             |      |        |                     |                                   |                      |                   |                      |                  |
| 401     | 4th         | 2    | 2      | 80.00               | 32.00                             | 3.00                 | 60.00             | YES                  | 175.00           |
| 402     | 4th         | 2    | 2      | 81.00               | 20.00                             | 5.20                 | 51.00             | YES                  | 152.00           |